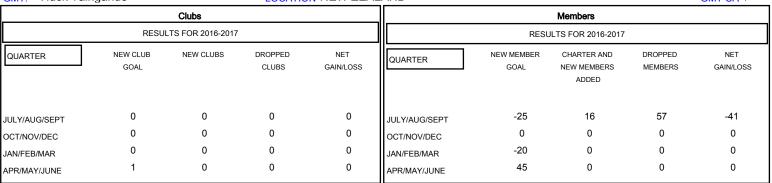

## GOALS AND ACTUAL NEW CLUBS CUMULATIVE

| DROPPED CLUBS: 0  DROPPED MEMBERS   |                    | 9 CLUBS OF 82 ADDED 1 OR MORE<br>NEW MEMBERS | GENDER DISTRIBU  MALE  FEMALE                              | TION<br>1,179 (68.79%)<br>535 (31.21%) |                   |
|-------------------------------------|--------------------|----------------------------------------------|------------------------------------------------------------|----------------------------------------|-------------------|
| DECEASED CLUB CANCELLED OTHER TOTAL | 6<br>0<br>51<br>57 | CLICK HERE FOR HEALTH ASSESSMENT DATA        | FAMILY UNIT MEMBERS HEAD OF HOUSEHOLD NON-HEAD OF HOUSEHOL | ס                                      | 212<br>105<br>107 |