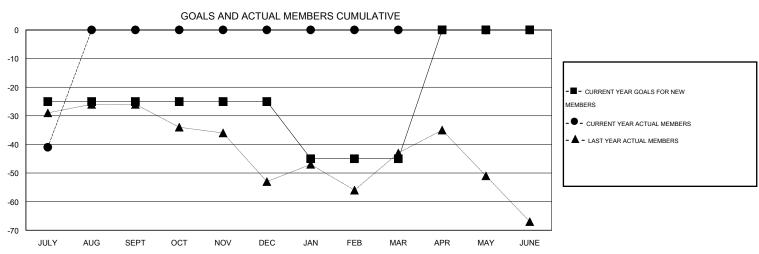

## GOALS AND ACTUAL NEW CLUBS CUMULATIVE

| DROPPED CLUBS: 0  DROPPED MEMBERS   |                    | 9 CLUBS OF 82 ADDED 1 OR MORE<br>NEW MEMBERS | GENDER DISTRIBU  MALE  FEMALE                              | TION<br>1,179 (68.79%)<br>535 (31.21%) |                   |
|-------------------------------------|--------------------|----------------------------------------------|------------------------------------------------------------|----------------------------------------|-------------------|
| DECEASED CLUB CANCELLED OTHER TOTAL | 6<br>0<br>51<br>57 | CLICK HERE FOR HEALTH ASSESSMENT DATA        | FAMILY UNIT MEMBERS HEAD OF HOUSEHOLD NON-HEAD OF HOUSEHOL | ס                                      | 212<br>105<br>107 |